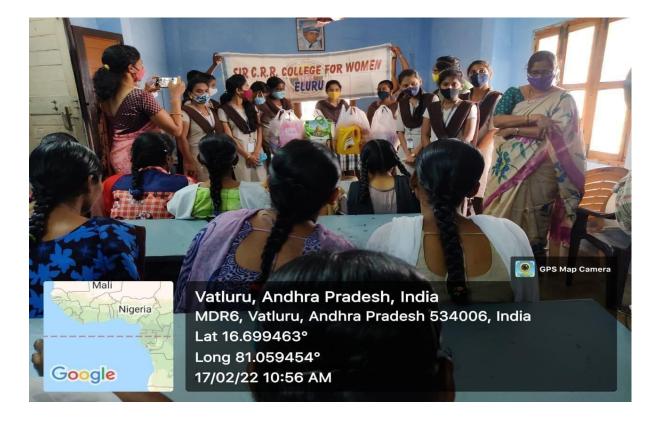

### **BRIEF NOTE**

Sir C R Reddy college for women, students donated rice, oil and other daily essentials which are sufficient for one month on 17-02-2022 at Elisha memorial hostel located on way from Eluru to Chataparru the event was chaired by college correspondent Mr. P. SriRangam, college principal Mrs .P. Sailaja, Dormitory administrator Mr. P. Chandrashekar and Some of the college staff and students were participated in this programme.

## Report of the Activity:

Sir C R Reddy College for women, students donated rice, oil and other daily essentials which are sufficient for one month on 17-02-2022 at Elisha memorial hostel located on way from Eluru to Chataparru the event was chaired by college correspondent Mr. P. Sri Rangam, college principal Mrs. P. Sailaja, Dormitory administrator Mr. P. Chandrashekar and Some of the college staff and students were participated in this programme.

Distribution of Rice and oil for the blind students in elisha Memorial Hostel, Chatapparu, Eluru Mandal,