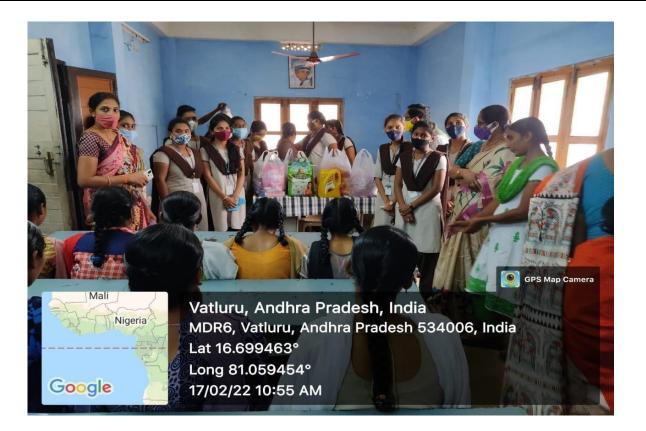

### **BRIEF NOTE**

Sir C R Reddy college for women, students donated rice, oil and other daily essentials which are sufficient for one month on 17-02-2022 at Elisha memorial hostel located on way from Eluru to Chataparru the event was chaired by college correspondent Mr. P. SriRangam, college principal Mrs .P. Sailaja, Dormitory administrator Mr. P. Chandrashekar and Some of the college staff and students were participated in this programme.

## Report of the Activity:

Sir C R Reddy College for women, students donated rice, oil and other daily essentials which are sufficient for one month on 17-02-2022 at Elisha memorial hostel located on way from Eluru to Chataparru the event was chaired by college correspondent Mr. P. Sri Rangam, college principal Mrs. P. Sailaja, Dormitory administrator Mr. P. Chandrashekar and Some of the college staff and students were participated in this programme.

Distribution of Rice and oil for the blind students in elisha Memorial Hostel, Chatapparu, Eluru Mandal,