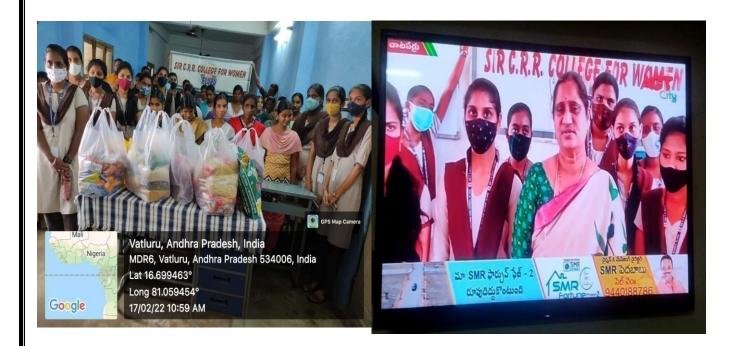

### **BRIEF NOTE**

Sir C R Reddy college for women, students donated rice, oil and other daily essentials which are sufficient for one month on 17-02-2022 at Elisha memorial hostel located on way from Eluru to Chataparru the event was chaired by college correspondent Mr. P. SriRangam, college principal Mrs .P. Sailaja, Dormitory administrator Mr. P. Chandrashekar and Some of the college staff and students were participated in this programme.

## Report of the Activity:

Sir C R Reddy College for women, students donated rice, oil and other daily essentials which are sufficient for one month on 17-02-2022 at Elisha memorial hostel located on way from Eluru to Chataparru the event was chaired by college correspondent Mr. P. Sri Rangam, college principal Mrs. P. Sailaja, Dormitory administrator Mr. P. Chandrashekar and Some of the college staff and students were participated in this programme.

విద్యార్థినులకు నిత్యావసరాల పంపిణి.. పెలూరు అర్బన్, న్యూస్టుడే: సీఆర్ఆర్ మహిళా కళాశాల విద్యార్థినులు దాతృత్వం చాటుకున్నారు. ఏలూరు నుంచి చాటపర్రు వెళ్లే మార్గంలోని ఎలీషా స్మారక వసతి గృహంలో అంధ విద్యార్థినులకు బియ్యం, వంటనూనె తదితర నిత్యావసరాలను గురువారం పంపిణీ చేశారు. కళాశాల కరస్పాండెంట్ పి.శ్రీరంగం సారథ్యంలో కార్యక్రమం నిర్వహించారు. కళాశాల ప్రధానాచార్యురాలు శైలజ, వసతి గృహం నిర్వాహ కుడు పి.చంద్రశేఖర్ తదితరులు పాల్గొన్నారు.